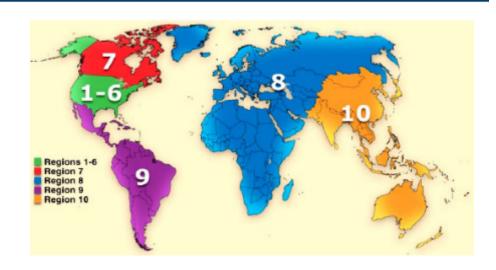

### **IEEE Geographical Structure**

- Regions
   We are in Region 2
- Sections
  - We are in Dayton Section
- Chapters
  - -Technical sub-unit of a Section
  - -AES, PEAL, AP, MTT, SP,...
- Affinity Group
  - -Life Members, Young Professionals, Women in Engineering